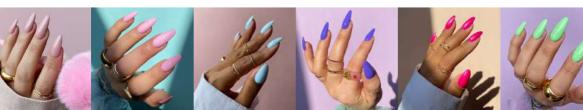

# SIGNATURE MANICURE

### GEL TOES COLOUR REFRESH £43

Get the Kelly's Beauty Box signature look. Featuring shaping, buffing, cuticle care, moisturising and finished with your choice of polish. (30 minutes) Refresh your look with a tidy up and colour application. Performed dry, featuring shaping and buffing, cuticle care of the nail, moisturising and finished with your choice of gel, including our vegan range. (60 minutes)

# Gel Colour Nails

Our Gel Colour provides a long lasting manicure using a high power gel polish which is cured using a UV lamp. Using Shellac, OPI or The Gel Bottle applied to the natural nail creates an instant high gloss mirror like finish. Zero drying time and strong enough to ensure no chipping or smudging. Ideal for anyone wishing to keep their natural nail, the gel also ensures that your natural nail is strengthened. We have a huge number of colours available to ensure you get the best from your nails.