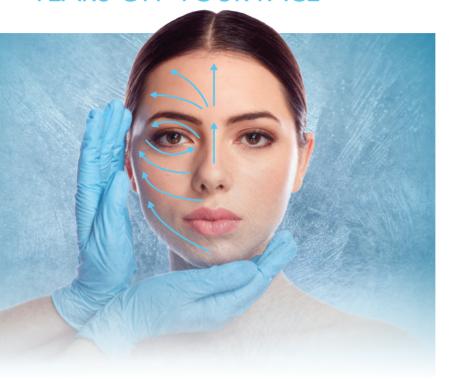

# WITHIN MINUTES THE COOLIFT CAN VISIBLY REMOVE YEARS OFF YOUR FACE

### LONG TERM BENEFITS

- Improves elasticity
- Improves skin tone

A revolutionary registered system that performs a radical facial treatment through a safe, fast and effective method. The Coolifting gun jet sprays the facial tissues using a powerful CO2 flow, at a very low temperature and a very high pressure, combined with a high concentration of atomized anti-ageing and lifting ingredients.

## What is it?

Full Face Workout & CooLifting

The celebrity favourite workout. Turn back the time and look and feel younger with this intensely hydrating session. Combining our signature muscle manipulation techniques with EMS technology and high pressure shot of C02 and hyaluronic acid, one treatment hydrates, plumps and locks in moisture for deep skin rejuvenation. The CryoOxygen has an immediate cooling effect on the skin to help stimulate collagen production, regenerate skin cells, improve skin texture, and reduce the appearance of wrinkles and fine lines. Afterwards the skin feels like its had 10 glasses of water with a noticeably smooth, plump and reinvigorated appearance.