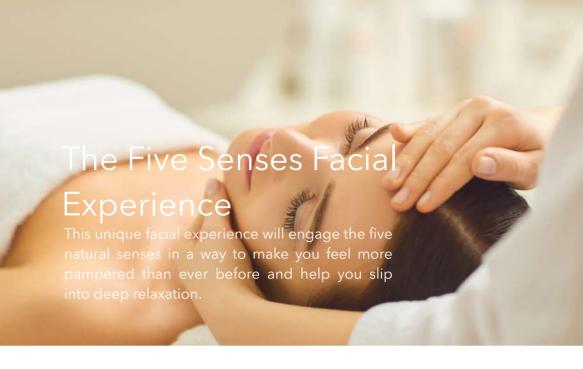

### What Is The Five Senses Facial?

We've all experienced it...a smell that takes us back to our childhood or the sight of a colour or object that instantly makes us feel relaxed. A variety of factors can trigger emotions and thoughts in us, but for this to occur one of our five senses has to be engaged.

This can be an aroma that takes us away to a tranquil place, a colour that soothes or energises us, a taste that reminds us of something special, a sound that takes us to our favourite vacation spot, or a touch that helps us slip into deep relaxation.