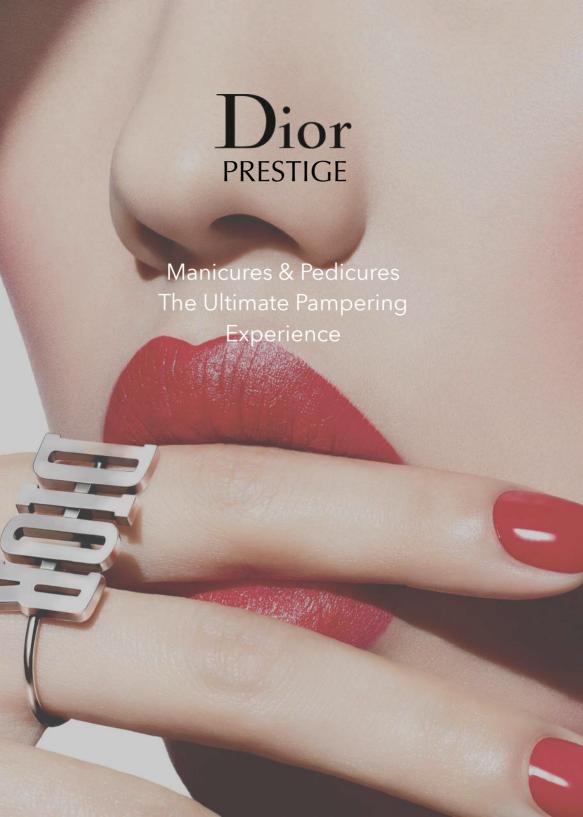

## **DIOR PRESTIGE MANICURE**

£95

Includes Dior polish. Hands are soaked in fresh rose petals picked by our local florist. Nails are shaped, in depth cuticle care, hands are exfoliated with a dreamy melt on mask. Hands are massaged for 10 minutes followed by a cuticle oil which is massaged into the cuticles. (75 minutes)

# DIOR PRESTIGE GEL MANICURE £120

Includes Gel colour. Hands are soaked in fresh rose petals picked by our local florist. Nails are shaped, in depth cuticle care, hands are exfoliated with a dreamy melt on mask. Hands are massaged for 10 minutes followed by a cuticle oil which is massaged into the cuticles. (90 minutes)

# DIOR PRESTIGE PEDICURE £105

Includes Dior polish. Fresh rose petal bath, roses are picked by our local florist. Nails are shaped, in depth cuticle care. Feet and lower leg are exfoliated with a dreamy melt on mask. Calluses are removed. Feet and lower legs are massaged for 15 minutes followed by cuticle oil which is massaged into the cuticles. (75 minutes)

# DIOR PRESTIGE GEL PEDICURE £130

Includes Gel colour. Fresh rose petal bath, roses are picked by our local florist. Nails are shaped, in depth cuticle care. Feet and lower leg are exfoliated with a dreamy melt on mask. Calluses are removed. Feet and lower legs are massaged for 15 minutes followed by cuticle oil which is massaged into the cuticles.